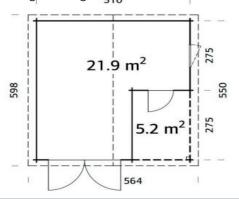

44mm

60.0m<sup>3</sup>

21.9m<sup>2</sup>

530 x 570cm

225 x 194cm

78 x 89cm

N/A

19mm

## **FULL SPECIFICATION**

| CABIN SIZE:     | 530 x 570 x 314cm     |
|-----------------|-----------------------|
| WALL THICKNESS: | 44mm                  |
| VOLUME:         | 60.0m <sup>3</sup>    |
| AREA:           | 21.9m²                |
| DOOR OPENING:   | 74 x 175, 225 x 194cm |
| WINDOW OPENING: | 78 x 89cm             |
| FLOORS BOARDS:  | N/A                   |
| ROOF BOARDS:    | 19mm                  |
| ROOF OVERHANG:  | N/A                   |
| UNDER PLANNING: | No                    |
|                 |                       |