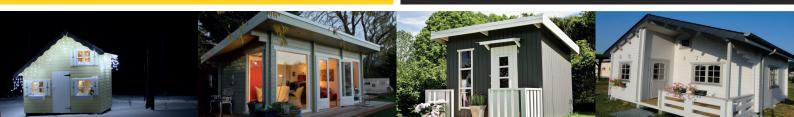

## **INDIANA 2**

The Indiana 2 has plenty of space for your vehicles and worktables due to the building being 5.64m x 5.98m / 18.5ft x 19.5ft in size. Not only is this building large enough to fit your car inside, it also has a spacious porch to sit under throughout the day as it provides great protection from the rain with its apex roof. This building is a perfect place to store your vehicles away from the weather, thieves and vandals. Not only does this building provide great protection, it's a great looking building. 510