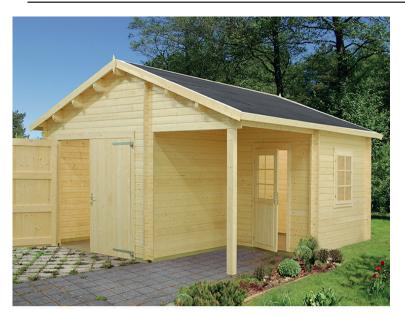

## **INDIANA 2**

The Indiana 2 has plenty of space for your vehicles and worktables due to the building being 5.64m x 5.98m / 18.5ft x 19.5ft in size. Not only is this building large enough to fit your car inside, it also has a spacious porch to sit under throughout the day as it provides great protection from the rain with its apex roof. This building is a perfect place to store your vehicles away from the weather, thieves and vandals. Not only does this building provide great protection, it's a great looking building. 510