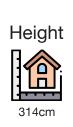

## **FULL SPECIFICATION**

| CABIN SIZE:     | 530 x 570 x 314cm     |
|-----------------|-----------------------|
| WALL THICKNESS: | 44mm                  |
| VOLUME:         | 60.0m <sup>3</sup>    |
| AREA:           | 21.9m²                |
| DOOR OPENING:   | 74 x 175, 225 x 194cm |
| WINDOW OPENING: | 78 x 89cm             |
| FLOORS BOARDS:  | N/A                   |
| ROOF BOARDS:    | 19mm                  |
| ROOF OVERHANG:  | N/A                   |
| UNDER PLANNING: | No                    |
|                 |                       |