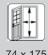

## **FULL SPECIFICATION**

| CABIN SIZE:     | 530 x 570 x 314cm     |
|-----------------|-----------------------|
| WALL THICKNESS: | 44mm                  |
| VOLUME:         | 60.0m <sup>3</sup>    |
| AREA:           | 21.9m²                |
| DOOR OPENING:   | 74 x 175, 225 x 194cm |
| WINDOW OPENING: | 78 x 89cm             |
| FLOORS BOARDS:  | N/A                   |
| ROOF BOARDS:    | 19mm                  |
| ROOF OVERHANG:  | N/A                   |
| UNDER PLANNING: | No                    |
|                 |                       |